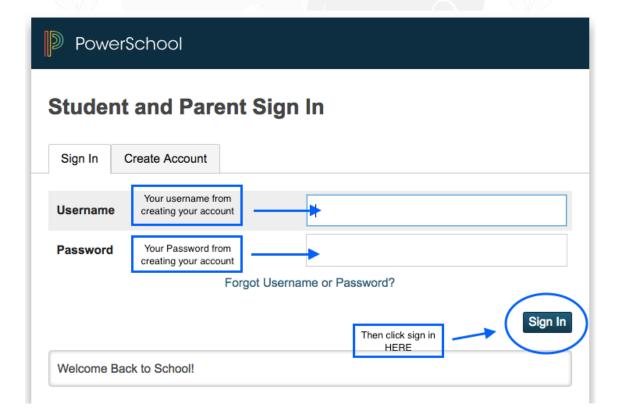

5. At the bottom of this screen, click "Enter" to complete the account creation process.

6. Once the account creation is complete, you are directed back to the original screen. Here, use your Username and Password you created earlier in Step 3 to log in to your account. Then, click sign in on the bottom right.