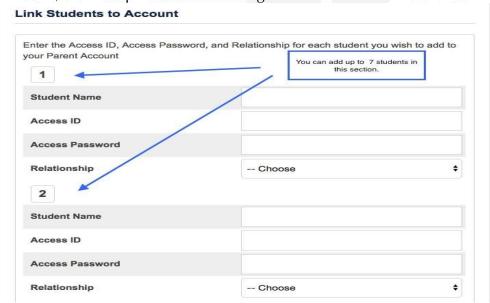

4. Then, scroll down to link students to your account. For linking students, you will need each of your student's Access IDs and Access Passwords. If you do not know your Access ID or Access Password, email at portal@brontecollege.ca