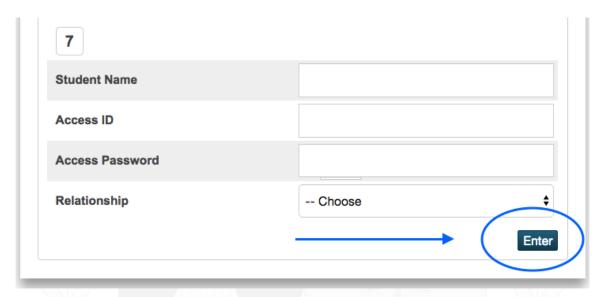

5. At the bottom of this screen, click "Enter" to complete the account creation process.

6. Once the account creation is complete, you are directed back to the original screen. Here, use your Username and Password you created earlier in Step 3 to log in to your account. Then, click sign in on the bottom right.